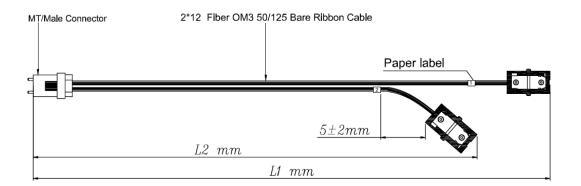

#### **Product Illustration & Examples**

Example:

Ordering code : PRZ-24-BR-TTM-P-PRM-0-020-C Item Description: MT-Male to 2x12F Prizm® LT, 24-fiber, OM3, Bare Ribbon Cable, Length: 20cm

Optec Technology Limited. Unit 1701, 17/F., North Tower, World Finance Centre, 19 Canton Road, Kowloon, Hong Kong. Tel: +852-2301-8148 | www.optec.com.hk | sales@optec.com.hk