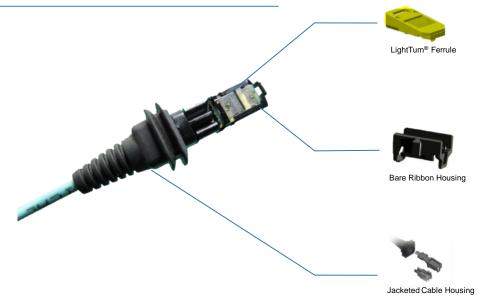

## PRIZM® LightTurn® Cable Assemblies

Prizm® LightTurn® to MT Assemblies

PRIZM® LightTurn® fiber assemblies are used to mate between Parallel Optical Devices (POD), it supports simple mating to board-mounted modules and other high density transceivers that deploying parallel optic technology.

The alignment of the PRIZM® fiber assembly and the POD supports a significant increase in optical T/R module density on circuit boards, it improves fiber routing by direct connection to the card edge, optimizing airflow and port density for migrating to the next-generation high speed, high density networks.

Optec's value-added fiber assembly connects PRIZM® connector to the MTP style connector with customized configurations, it is available in 1.6mm round jacketed and bare ribbon cables, with the choices of OM3 or OM4 for using across multiple applications.