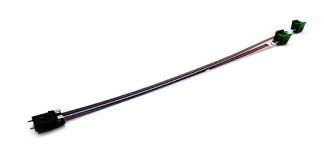

Optec's value-added fiber assembly connects PRIZM® connector to the MTP style connector with customized configurations, it is available in 1.6mm round jacketed and bare ribbon cables, with the choices of OM3 or OM4 for using across multiple applications.

#### **Options for OM3 or OM4**

Satisfies the needs from the customers for various engineering designs and applications

Rapid deployment in high density and speed computing application Caters for deployment in data centers, electronic devices and telecom sections