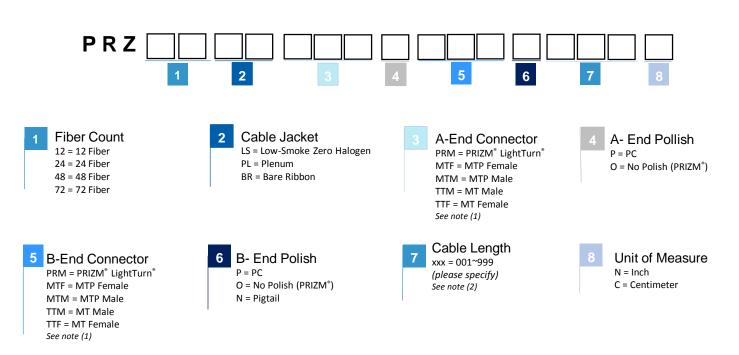

#### **Ordering Information**

#### Notes

(1) Connectors other than the above mentioned may available, please contact our sales team for details

(2) Cable length is measured from connector ferrule tip to connector ferrule tip