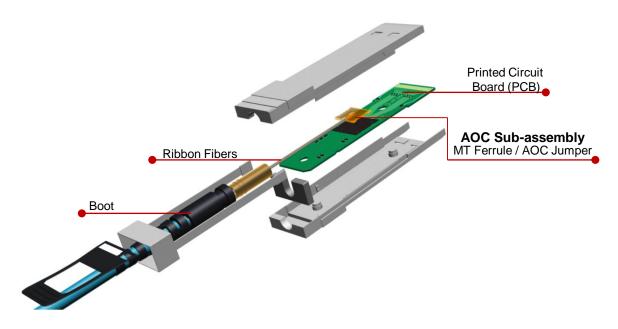

rs' unique structural design under stringent control procedures.



#### **Features and Applications**

Fully customizable advanced fiber assemblies solutions Each customized AOC sub-assemblies are made to order with customer specified length and optical performance

**Support unique design of different AOC inner structure**Allows design flexibility for multi-land communications

Stringent process controls ensure unsurpassed mating Accurate length tolerance up to micron meter(µm) level

**Unprecedented support for on-board fiber connection**Stringent process control securing the AOC performance and its signal integrity

Extremely low profile interconnect solution

Unique designed and manufacture process made according to customer designed AOC structure

### Inner View of AOC Sub-Assembly



Ref. No.: OP-MK-A021-17

Page 1 of 2



# **Special Fiber Terminations**

**Active Optical Cable (AOC) Sub-assemblies** 

### **Product Illustration & Examples**

Example-1: MT-AOC Jumper, 12-Fiber, OM4, Bare Ribbon Cable



Example-2: MT-AOC Jumper, 8-Fiber, OM3 Bend-insensitive Minicore LSZH Cable



Example-3: AOC-AOC Jumper, 12-Fiber, OM2, Minicore Plenum Cable



Optec Technology Limited.

Unit 1701, 17/F., North Tower, World Finance Centre, 19 Canton Road, Kowloon, Hong Kong. Tel: +852-2301-8148 | www.optec.com.hk | sales@optec.com.hk

Ref. No.: OP-MK-A021-17

Page 2 of 2