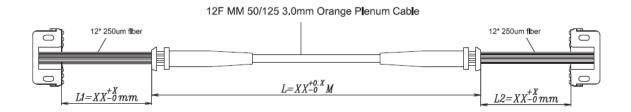

### **Product Illustration & Examples**

Example-1: MT-AOC Jumper, 12-Fiber, OM4, Bare Ribbon Cable

Example-2: MT-AOC Jumper, 8-Fiber, OM3 Bend-insensitive Minicore LSZH Cable

Example-3: AOC-AOC Jumper, 12-Fiber, OM2, Minicore Plenum Cable