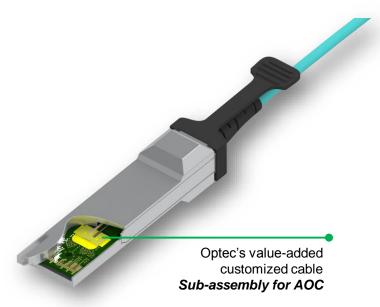

## **Special Fiber Terminations**

**Active Optical Cable (AOC) Sub-assemblies** 

Fiber based Active Optical Cable (AOC) is one of the best solutions to fulfill the rigorous requirements intended for multi-lane communication and interconnectivity for high speed, high capacity, and high signal integrity applications.

Optec provides value-added precision cable subassembly for fiber based AOCs. A reliable on-board sub-assembly in AOC plays extraordinary key role in securing the AOC performance and its signal integrity.

From fiber insertion, fiber cleaving, polishing to testing, all cable sub-assemblies are made in accordance with customers' unique structural design under stringent control procedures.



#### **Features and Applications**

Fully customizable advanced fiber assemblies solutions Each customized AOC sub-assemblies are made to order with customer specified length and optical performance

**Support unique design of different AOC inner structure**Allows design flexibility for multi-land communications

Stringent process controls ensure unsurpassed mating Accurate length tolerance up to micron meter(µm) level

**Unprecedented support for on-board fiber connection**Stringent process control securing the AOC performance and its signal integrity

Extremely low profile interconnect solution

Unique designed and manufacture process made according to customer designed AOC structure

### Inner View of AOC Sub-Assembly



Ref. No.: OP-MK-A021-17

Page 1 of 2



# **Special Fiber Termin