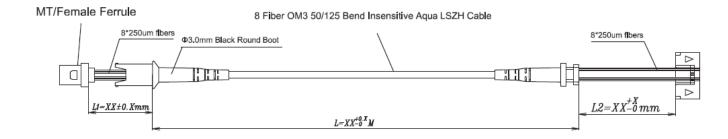

### **Product Illustration & Examples**

Example-1: MT-AOC Jumper, 12-Fiber, OM4, Bare Ribbon Cable

Example-2: MT-AOC Jumper, 8-Fiber, OM3 Bend-insensitive Minicore LSZH Cable

Example-3: AOC-AOC Jumper, 12-Fiber, OM2, Minicore Plenum Cable